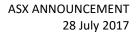

# Figure 1.Aruma's Bulong Project covers >200km² of highly prospective gold geology of the Black<br/>Flag Group (BFG). The Causeway Anomaly (yellow) is within the gold target areas (red<br/>crescents) in the classic pressure shadow locations.

The critical dimensions of this type of orebody can be summarized as being 8m wide at about 5g/t gold, which is a small target. The broad 200ppb gold anomaly as shown above is indicative of this type of orebody.

The Bulong Project consists of >200km<sup>2</sup> in highly anomalous gold ground within the geology that hosts the Majestic and Imperial Gold Deposits 30km east of Kalgoorlie. The strategic Slate Dam Project, (EL25/553 covering 80km<sup>2</sup>) is the current focus of effort as previous exploration in this area has drill defined the large Causeway Prospect, a 7km<sup>2</sup> high tenor (>200ppb) gold anomaly. The drilling in this area will be targeting sediment hosted high grade orebodies similar to the GoldFields Australia's Kambalda Invincible gold deposit (>2M oz. and >4g/t Au).

Previous exploration of the Glandore Gold Project identified several adjacent exploration areas and these were referred to as the Glandore Hub and included the large ELs at Slate and Mulga Dams. Additional areas (EL25534 and ELA 25/558) have been purchased at Juglah Dome covering the mineralised strata extensions south towards the Transfind historical gold project and are now combined in the Bulong Project.